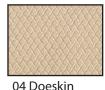

84" | \$54.00 | 218-449-CL  | \$59.50 | 218-455-CL  |
|                 | 087" | \$55.50 | 218-450-CL  | \$59.50 | 218-456-CL  |
|                 | 090" | \$57.00 | 218-451-CL  | \$60.00 | 218-457-CL  |





#### **Sure Chek Shower Curtain Colors:**







More colors and sizes available at www.ocelco.com

## (S4) Chalet Shower Curtains

Chalet shower curtains are treated with an anti-microbial agent that inhibits and controls bacteria and mildew growth. Visa ® fabric is breathable and resists stains, Woven: 100% polyester with Visa ® finish

Horizontal Width

Vertical Height

# Call For Pricing or Find Online

### Wholesale (catalog) Curtains Part Number and Pricing Guide

Build Your Own Part NumberCategory-WidthHeightPatternColorSampleS4-072084A01

## (A) pattern: Chalet Colors:













03 Cream 04 Do

n 06 Snow